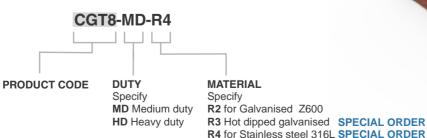

PRODUCT CODE:

CGT8

**PUBLICATION DATE:** July 2023 v1.03

## CORROSION CHARACTERISTICS

Galvanised Z600 (R2) Hot dipped galvanising (R3) Stainless steel 316L (R4)

Conforms to corrosion resistance set by AS/NZS 2699.2:2020 / AS 3700.

# ORDERING INFORMATION

When ordering please supply use with the part number and quantity you require

Medium duty shown - sliding bracket interchangable