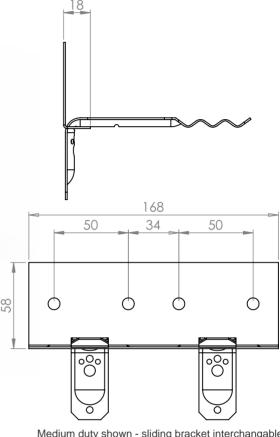

# ORDERING INFORMATION

When ordering please supply use with the part number and quantity you require

Medium duty shown - sliding bracket interchangable