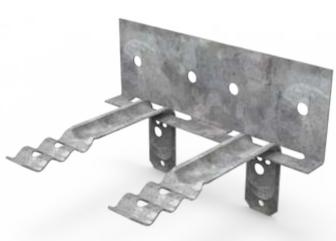

# **Face Fix Slide Veneer Tie**

#### DESCRIPTION

Face fix slide veneer tie. For fastening masonry to new or existing structures. Install flush with clay bricks and 15mm clearance with other types of masonry.

#### **FEATURES**

- Clay brick
- Maximum cavity 125mm
- Medium & heavy duty
- Universal applications / remedial
- Australian design & tested AS/NZS 2699.2:2020