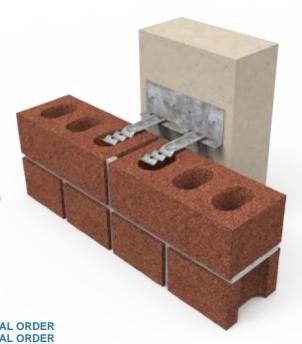

#### DESCRIPTION

Face fix slide veneer tie. For fastening masonry to new or existing structures. Install flush with clay bricks and 15mm clearance with other types of masonry.

#### **FEATURES**

- Clay brick
- Maximum cavity 125mm
- Medium & heavy duty
- Universal applications / remedial
- Australian design & tested AS/NZS 2699.2:2020